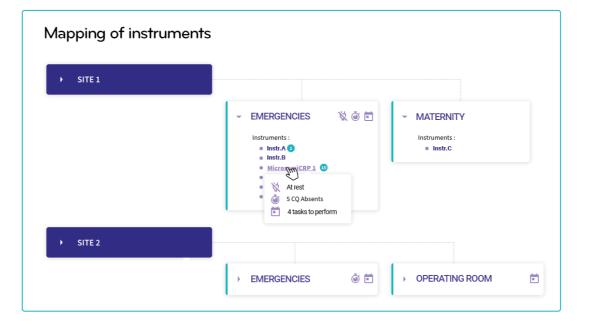

## Major features of pocY®

- Mapping and real-time control of POCT instruments
- · All LIS/HIS connection protocols, including autocreation of requests
- Allows creation of questionnaires for initial and recurrent knowledge checks
- · Global Operator certification dashboard
- Rule-based system for results validation
- Full QC package
- · Remote access to instruments depending on the vendor protocol
- Integrated method validation module