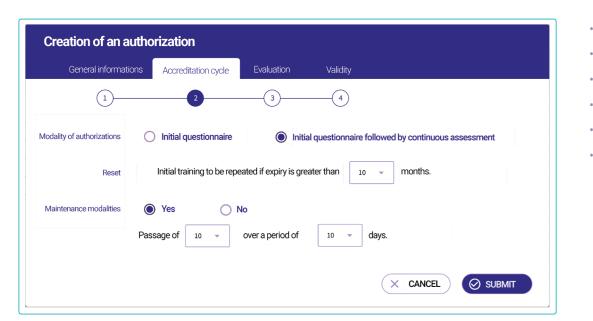

## Major features of pocY®

- Mapping and real-time control of POCT instruments
- · All LIS/HIS connection protocols, including autocreation of requests
- Allows creation of questionnaires for initial and recurrent knowledge checks
- · Global Operator certification dashboard
- Rule-based system for results validation
- Full QC package
- · Remote access to instruments depending on the vendor protocol
- Integrated method validation module